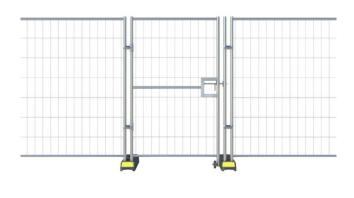

### AU & NZ Temporary Fence Gate

Material: Steel pipe, steel wire.

Pedestrian Gate Dimensions (H × W) Gate width: 3.28'-4.27'. Gate height: 6.9'.

Vehicle Gate Dimensions ( $H \times W$ ): 6.9' × 4.9'.

Wire diameter: 0.16", 0.24" optional.

**Mesh opening:** 2" × 4", 2.36" × 6", 2.95" × 6" optional.

Frame O.D.: 1.18" × 1.18" × 0.08", 1.58" × 1.58" × 0.08" optional.

Frame TH: 0.08"-1".

Middle horizontal pipe O.D.:  $1" \times 1" \times 0.08"$ .