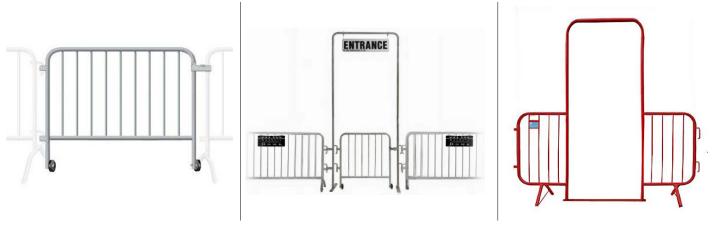

### **Crowd control barrier gate**

Material: Steel pipe. Gate height: 45", 48". Arch height: 10'. Frame: 14 gauge. Upright pipe: 5/8" OD × 16 gauge thickness. Upright spacing: 4". Type : Feet: Flat or fixed.

## **AVAILABLE STYLES**

Barricade gate

Gate & arch

Walkthrough barricade Gate

## Gate & arch dimensions

| Gate length | 4'    | 6'    | 8'    | 10'    | 12'    |
|-------------|-------|-------|-------|--------|--------|
| Arch width  | 4' 7" | 6' 7" | 8' 7" | 10' 7" | 12' 7" |