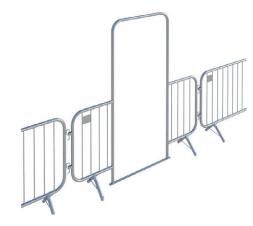

### **Crowd control barrier gate**

Material: Steel pipe. Gate height: 45", 48". Arch height: 10'. Frame: 14 gauge. Upright pipe: 5/8" OD × 16 gauge thickness. Upright spacing: 4". Type : Feet: Flat or fixed.

## **AVAILABLE STYLES**

Barricade gate

Gate & arch

Walkthrough barricade Gate

## Gate & arch dimensions

| Gate length | 4'    | 6'    | 8'    | 10'    | 12'    |
|-------------|-------|-------|-------|--------|--------|
| Arch width  | 4' 7" | 6' 7" | 8' 7" | 10' 7" | 12' 7" |