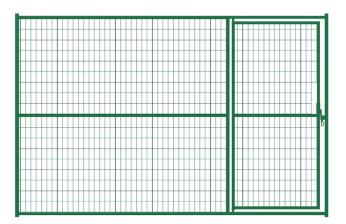

#### CA temporary fence gate

Gate width: 2.0', 2.5', 2.9' optional.

**Gate height:** 3.4', 4', 4.9', 5', 5.6', 6.6', 6.9' optional.

Wire diameter: 0.16", 0.24" optional.

**Mesh opening:** 2" × 4", 2.36" × 6", 2.95" × 6" optional.

**Frame O.D.:** 1.18" × 1.18" × 0.08", 1.58" × 1.58" × 0.08 optional.

Frame TH : 0.08"-1".

Middle horizontal pipe O.D.:  $1" \times 1" \times 0.08"$ .

Gate construction: 360° full welded tubular frame.

#### Surface treatment:

Electric galvanized before powder coated. Hot dipped galvanized after welding.