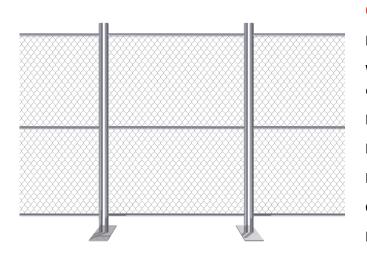

## Chain link fence gate

Material: Steel pipe, chain link mesh.

Wire diameter: 9 ga., 10.5 ga., 11 ga., 11.5 ga., 12 ga. optional.

Mesh opening: 2", 2.25", 2.375", 2.4", 2.75" optional.

Frame O.D.: 1.25", 1.315", 1.5", 1.6", 1.66" optional.

Frame wall thickness: 0.06".

Gate post (O.D. × H): 2.36" × 2.36" × 0.06".

Post height: 9.2'.