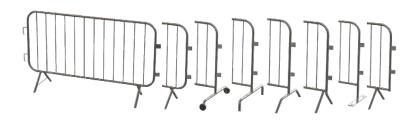

#### **Flexible Feet Choice**

Fixed or removable feet for choice. Bridge, flat or wheel removable feet options.