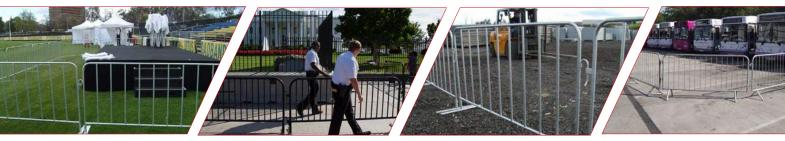

# Flexible & Efficient Steel Barricades

Our effective and efficient crowd control barriers in wide range of sizes, colors and feet types can help with managing pedestrian traffic, crowd control and safety. It is ideal solution to construction sites, demonstration, public events, concerts and sport fields.