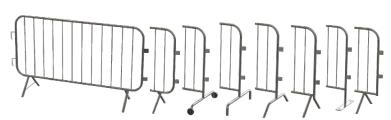

#### **Flexible Feet Choice**

Fixed or removable feet for choice. Bridge, flat or wheel removable feet options.