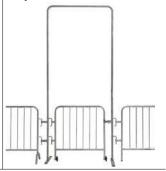

#### **Pedestrian & Vehicle** Gate

Pedestrian or vehicle gates can be supplied according to your sizes.to your sizes.

#### **Barricades Gate**

Pedestrian barricade gates can be supplied according to your sizes.