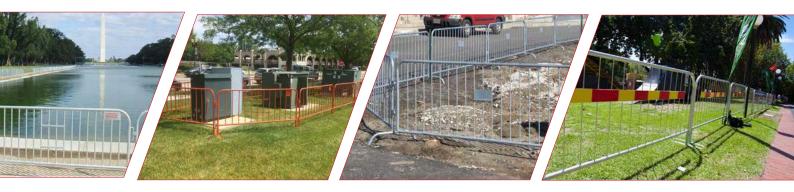

# Flexible & Efficient Steel Barricades

Our effective and efficient crowd control barriers in wide range of sizes, colors and feet types can help with managing pedestrian traffic, crowd control and safety. It is ideal solution to construction sites, demonstration, public events, concerts and sport fields.