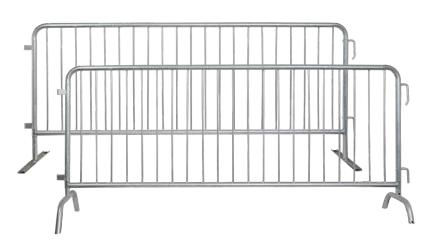

#### **Crowd Control Barriers**

Crowd control barriers, made of steel pipes, has firm structure and corrosive resistance surface for secure pedestrian, vehicles and equipment safety in the crowds and heavy traffic.

# Flexible & Efficient Steel Barricades

Our effective and efficient crowd control barriers in wide range of sizes, colors and feet types can help with managing pedestrian traffic, crowd control and safety. It is ideal solution to construction sites, demonstration, public events, concerts and sport fields.

#### **Extreme Durability**

Pipe material outer frame and infill uprights are strongest in the industry.