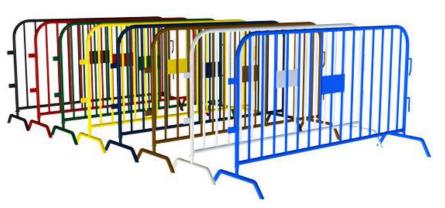

#### **Crowd Control Barriers**

Crowd control barriers, made of steel pipes, has firm structure and corrosive resistance surface for secure pedestrian, vehicles and equipment safety in the crowds and heavy traffic.

#### **Colorful for Outdoors**

Hot dipped or powder coating | Combine as many as crowd surface supplies corrosion resistance and various colors for different use.