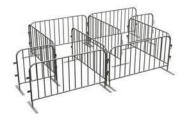

#### **Pedestrian & Vehicle** Gate

Pedestrian or vehicle gates can be supplied according to your sizes.to your sizes.

#### **Barricades Gate**

Pedestrian barricade gates can be supplied according to your sizes.