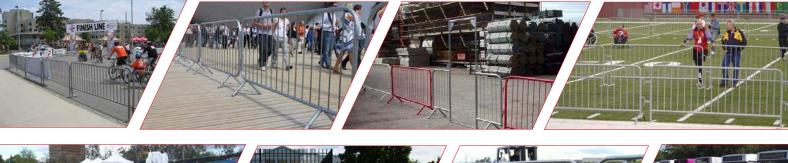

# Flexible & Efficient Steel Barricades

Our effective and efficient crowd control barriers in wide range of sizes, colors and feet types can help with managing pedestrian traffic, crowd control and safety. It is ideal solution to construction sites, demonstration, public events, concerts and sport fields.